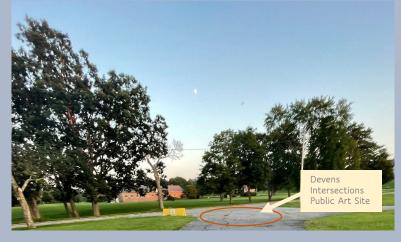

## Devens Intersections of Communities & Cultures

Making It Public for Municipalities PROJECT LOCATION & CONTEXT

Devens Intersections of Communities & Cultures is a public art project supported by a grant from New England Foundation for the Arts and Metropolitan Area Planning Council. The temporary art installation will be located at the intersection of paths west of Sherman Avenue at Willard Field. The project goals are to attract visitors to notice the space and reflect on Devens' cultural and community identity, engage with the piece and the space, and to support local artists.

#### **Project Location**

GPS Coordinates 42.55093, -71.61134 and map link <u>https://maps.app.goo.gl/K6KxswzuCmdxga538</u>

The location is underutilized but has the potential for high visitation. Residents walk, bike, scoot, and roll in the paths and the Sherman Road cutoff. There will be inconspicuous wayfinding indicators so spectators of the large recreational events, the playground, and festivals in the area will be invited to visit the installation.