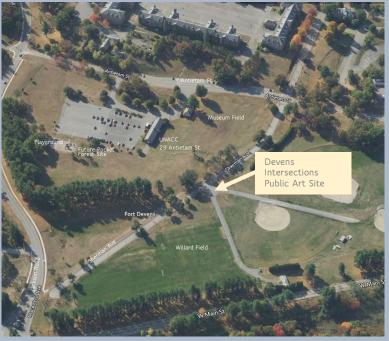

#### **Project Location**

GPS Coordinates 42.55093, -71.61134 and map link <u>https://maps.app.goo.gl/K6KxswzuCmdxga538</u>

The location is underutilized but has the potential for high visitation. Residents walk, bike, scoot, and roll in the paths and the Sherman Road cutoff. There will be inconspicuous wayfinding indicators so spectators of the large recreational events, the playground, and festivals in the area will be invited to visit the installation.

#### **Location Details and Activities**

Willard Field hosts large recreational activities (soccer, lacrosse, softball, field hockey, ultimate frisbee, and cross country) and is adjacent to the Verbeck Field Complex which hosts festivals and is the home of the Devens Playground and is the future location of a Pocket Forest (dense forest planting for community resiliency. For more info: <u>climateresilient.wixsite.com/ayerdevens</u>) Significant non-profit partners , the United Native American Cultural Center <u>www.unacc.org/</u> and Clear Path for Veterans <u>www.clearpathne.org/</u>, are nearby and host community events.